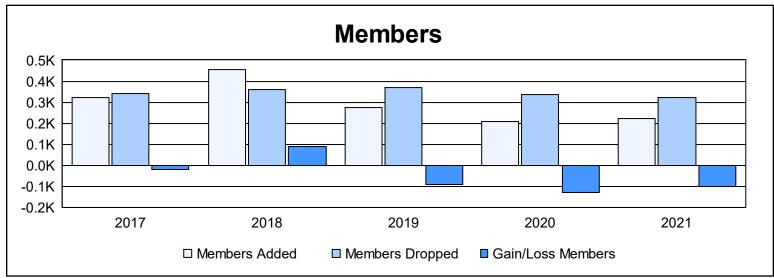

District 24 L

As of June 2021 Cumulative

| Year      | New<br>Clubs | Dropped<br>Clubs | Gain/<br>Loss<br>Clubs | New<br>Members | Charter<br>Members | Reinstate<br>Members | Transfer<br>Members | Total<br>Member<br>Added | Total<br>Members<br>Dropped | Gain/<br>Loss<br>Members |
|-----------|--------------|------------------|------------------------|----------------|--------------------|----------------------|---------------------|--------------------------|-----------------------------|--------------------------|
| 2016-2017 | 1            | 1                | 0                      | 239            | 30                 | 25                   | 30                  | 324                      | 343                         | -19                      |
| 2017-2018 | 2            | 0                | 2                      | 272            | 128                | 22                   | 31                  | 453                      | 362                         | 91                       |
| 2018-2019 | 1            | 1                | 0                      | 220            | 30                 | 4                    | 20                  | 274                      | 367                         | -93                      |
| 2019-2020 | 0            | 2                | -2                     | 152            | 4                  | 30                   | 20                  | 206                      | 334                         | -128                     |
| 2020-2021 | 1            | 2                | -1                     | 169            | 21                 | 19                   | 14                  | 223                      | 324                         | -101                     |
| Average   | 1            | 1                | 0                      | 210            | 43                 | 20                   | 23                  | 296                      | 346                         | -50                      |