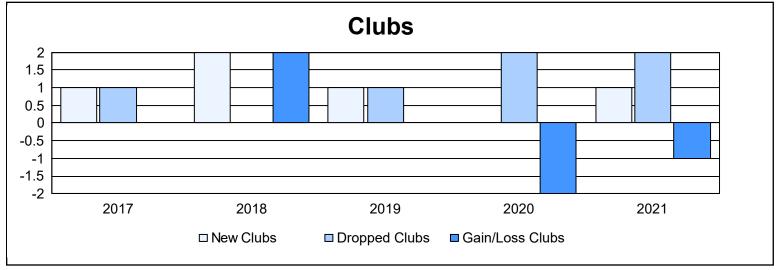

District 24 L

As of June 2021 Cumulative

| Year      | New<br>Clubs | Dropped<br>Clubs | Gain/<br>Loss<br>Clubs | New<br>Members | Charter<br>Members | Reinstate<br>Members | Transfer<br>Members | Total<br>Member<br>Added | Total<br>Members<br>Dropped | Gain/<br>Loss<br>Members |
|-----------|--------------|------------------|------------------------|----------------|--------------------|----------------------|---------------------|--------------------------|-----------------------------|--------------------------|
| 2016-2017 | 1            | 1                | 0                      | 239            | 30                 | 25                   | 30                  | 324                      | 343                         | -19                      |
| 2017-2018 | 2            | 0                | 2                      | 272            | 128                | 22                   | 31                  | 453                      | 362                         | 91                       |
| 2018-2019 | 1            | 1                | 0                      | 220            | 30                 | 4                    | 20                  | 274                      | 367                         | -93                      |
| 2019-2020 | 0            | 2                | -2                     | 152            | 4                  | 30                   | 20                  | 206                      | 334                         | -128                     |
| 2020-2021 | 1            | 2                | -1                     | 169            | 21                 | 19                   | 14                  | 223                      | 324                         | -101                     |
| Average   | 1            | 1                | 0                      | 210            | 43                 | 20                   | 23                  | 296                      | 346                         | -50                      |